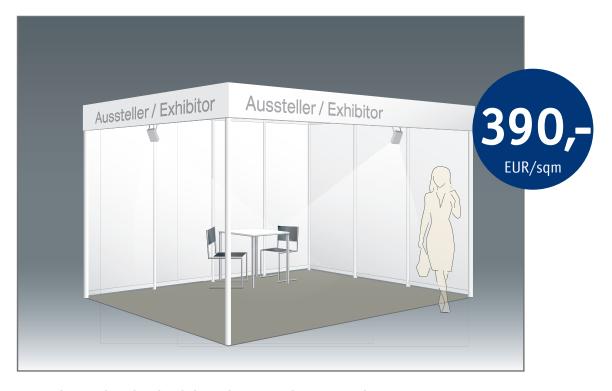

## 7.1.1 Package price

(incl. net surface price, min. 12 sqm)

### **Example for row stand**

#### Stand assembly and dismantling including all ancillary expenses

- Covering the entire floor area of the booth with grey needle punch carpet
- Stand partition walls to the neighbouring booths, 250 cm high, Octanorm system, white
- One fascia with lettering (without logo) at the aisle, held by aluminium modular system from top edge of booth, 33 cm high, white
- One table 70 x 70 cm
- Two chairs
- One spotlight, 100 W, per 6 sqm of booth area, incl. power consumption and electric supply
- One socket, 1 KW

For additional lighting, outlets etc. it is necessary to order a separate electric main connection.

Any waiver of individual company-specific or general services shall constitute no claim to reduction of the participation fee.