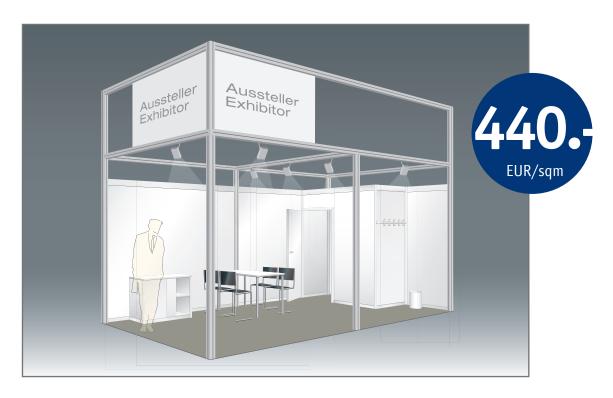

## 7.1.2 Premium Package

(incl. net surface price, min. 18 sqm)

### **Example for row stand**

#### Stand assembly and dismantling including all ancillary expenses

- High-quality, hard-wearing carpeting in colour of your choice
- Octanorm Maxima lightweight system stand construction, including sturdy cabin, rear and side walls
- Lockable cabin, 1 x 2 m
- Signet board with lettering of your choice (two signet boards on corner stands)
- Furniture comprising 4 chairs, one table and one sideboard (equipment may vary from illustration)
- 1 Waste paper basket
- 1 coat rack
- Power connection (220 V/1 KW)
- 1 HQI spot per 4 sqm stand area, incl. power consumption and electric supply

For additional lighting, outlets etc. it is necessary to order a separate electric main connection. Any waiver of individual company-specific or general services shall constitute no claim to reduction of the participation fee.